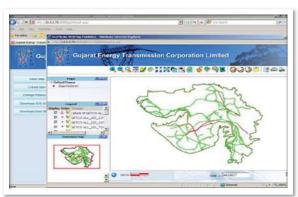

## Geospatial Training Development / Instruction

- Asset Management and Geo-database Creation of 400 KV, 220 KV, 132 KV & 66 KV Transmission lines for Gujarat Energy Transmission Corporation Ltd.
- Comprehensive GIS Application Development for Ahmednagar Municipal Corporation, India
- SI for Deployment, Configuration, Maintenance And Updation Of Micro-ATMS Deployed Under India Post AEPS for Jharkhand Academic Council, Govt. of Jharkhand, India