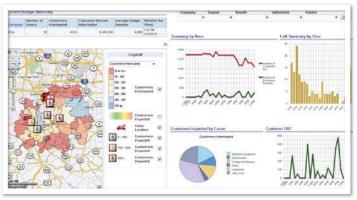

 WEBGIS based Insurance Risk Management Software for Localligence, USA

A sophisticated catastrophe exposure management system that allows insurers to manage their exposure to risk with greater precision and evaluate how new risks will impact existing portfolios. The Reinsurance Product Suite developed by Stesalit offers three applications that utilize a common platform to provide customized solutions for each