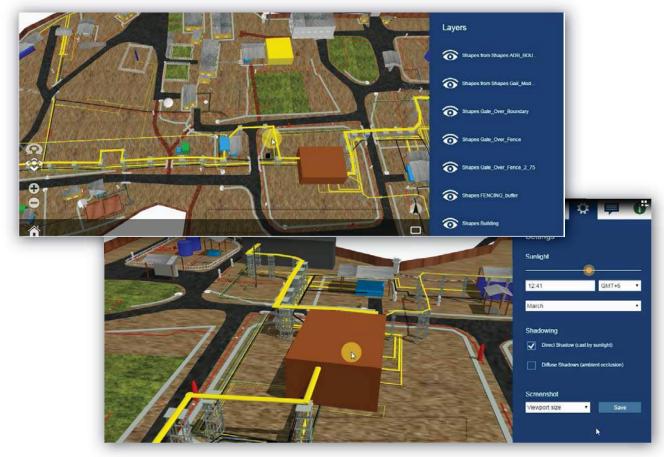

3D Modeling of Pipeline data

Data Organisation with all features of Data Analysis, Manipulation,Integration and Updating Data in the GIS System for monitoring and control