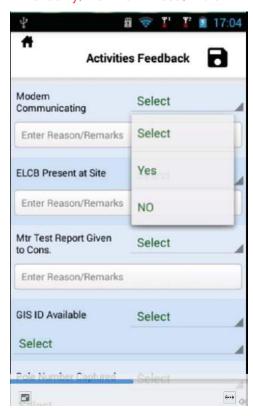

## **Mobile Application Development**

- Public works Asset Management, UTILISYNC, USA
- Road Network Asset Management, Abudhabi Municipality, UAE
- Meter Data Management System and Outage Management System, TATA Power, India
- Customized GAGAN enabled GPS PDAs for GIS application to PCCF, Odisha for Dept of Forestry, Govt. of Orissa, India