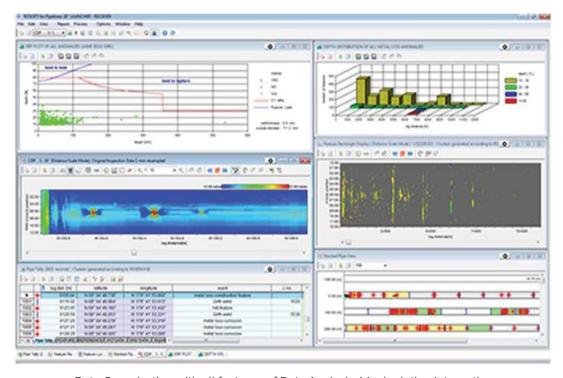

3D Modeling of Pipeline data

Data Organisation with all features of Data Analysis, Manipulation,Integration and Updating Data in the GIS System for monitoring and control