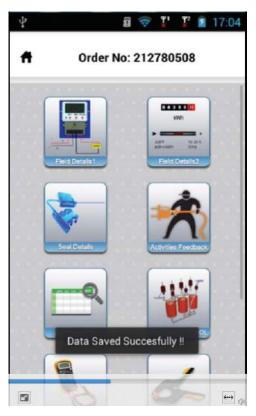

## **Mobile Application Development**

- Public works Asset Management, UTILISYNC, USA
- Road Network Asset Management, Abudhabi Municipality, UAE
- Meter Data Management System and Outage Management System, TATA Power, India
- Customized GAGAN enabled GPS PDAs for GIS application to PCCF, Odisha for Dept of Forestry, Govt. of Orissa, India