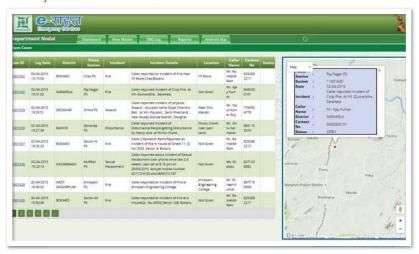

## **Help Desk Support**

- Web Based e-governance software system for Grievance Management throughout the state
  of Jharkhand for 24 districts and up to block level for departments of Home, Health and
  Disaster Management integrated with GIS and Call Centre for Jharkhand, IT Dept, Govt. of
  Jharkhand, India
- Customized GAGAN enabled GPS PDAs for GIS application to PCCF, Odisha for Dept of Forestry, Govt. of Orissa, India